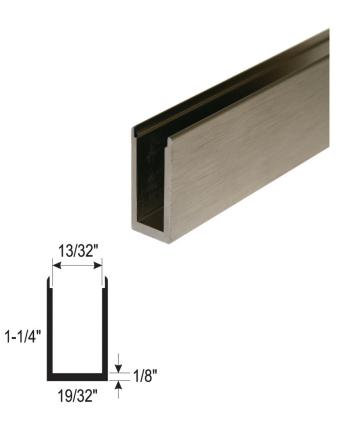

# DETAILS:

Product ID: ZSS-4504 Description: Extra Deep U-Channel for 3/8" Glass HMI 4795 Shepherdsville Road Louisville, KY 40218 Tel: 502-969-4059 Fax: 800-313-4195 hmiglass.com

## SPECIFICATIONS:

Glass Thickness: 3/8" (10mm) Gauge: 3/32" wall thickness Material: Fabricated with extruded 5000 and 6000 series billet. All exposed surfaces are polished before anodizing. Powder Coated and Satin units may be extruded with the same alloy and temper used for anodized metal.